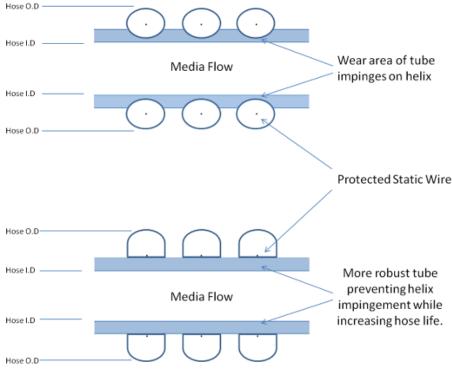

#### Competitive offering construction:

- > thinner tube wall adjacent to helix limits useful wear life
- ➤ lost productivity and increased man hours spent changing out worn hoses means increased costs
- ➤ helix becomes part of wear area resulting in uneven tube wear and potential for blowout

# Protected Static Wire <u>New Flexlite Neptune Static construction:</u>

- > consistent tube wall providing longer wear life
- ➤ longer wear means increased productivity and less down time leading to decreased costs
- > static wire positioned for maximum protection against breakage while maintaining intimate contact with tube
- increased flexibility with smooth interior wall for optimum flow, throughout the entire life of the hose
- clear tube allows visual confirmation of material flow